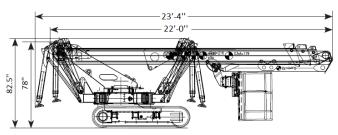

# 100-47SJ

| DIMENSIONS                      |                         |
|---------------------------------|-------------------------|
| Working height                  | 100'                    |
| Basket capacity at full height  | 440 lbs                 |
| Maximum horizontal side reach   |                         |
| with 265 lbs                    | s 47'- 0"               |
| with 440 lbs                    | s 42'-7"                |
| • Length                        | 22'- 0"                 |
| Minimum width                   | 55"                     |
| • Basket dimensions (L x W x H) | 79" x 28"               |
| • Turret rotation               | 360 degrees             |
| Max slope travel ability        | 17 Deg or 32%           |
| Outriggers footprint            |                         |
| Standa                          | ard 12'- 6" x 12'- 6"   |
| Narrov                          | v 1 10'- 6'' X 14'- 7'' |
| Narrov                          | v 2 14'- 7'' X 10'- 6'' |

### **SIDE VIEW**