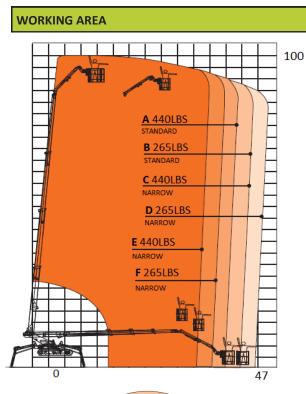

# **100-47SJ**

#### CAPABILITY

- 100' working height
- 47' horizontal reach
- 440 lbs lift capacity
- Triple position swing-out outriggers

# 100-47SJ

| DIMENSIONS                      |                         |
|---------------------------------|-------------------------|
| Working height                  | 100'                    |
| Basket capacity at full height  | 440 lbs                 |
| Maximum horizontal side reach   |                         |
| with 265 lbs                    | s 47'- 0"               |
| with 440 lbs                    | s 42'-7"                |
| • Length                        | 22'- 0"                 |
| Minimum width                   | 55"                     |
| • Basket dimensions (L x W x H) | 79" x 28"               |
| • Turret rotation               | 360 degrees             |
| Max slope travel ability        | 17 Deg or 32%           |
| Outriggers footprint            |                         |
| Standa                          | ard 12'- 6" x 12'- 6"   |
| Narrov                          | v 1 10'- 6'' X 14'- 7'' |
| Narrov                          | v 2 14'- 7'' X 10'- 6'' |