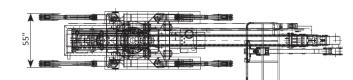

# 100-47SJ

| DIMENSIONS                      |                         |
|---------------------------------|-------------------------|
| Working height                  | 100'                    |
| Basket capacity at full height  | 440 lbs                 |
| Maximum horizontal side reach   |                         |
| with 265 lbs                    | s 47'- 0"               |
| with 440 lbs                    | s 42'-7"                |
| • Length                        | 22'- 0"                 |
| Minimum width                   | 55"                     |
| • Basket dimensions (L x W x H) | 79" x 28"               |
| • Turret rotation               | 360 degrees             |
| Max slope travel ability        | 17 Deg or 32%           |
| Outriggers footprint            |                         |
| Standa                          | ard 12'- 6" x 12'- 6"   |
| Narrov                          | v 1 10'- 6'' X 14'- 7'' |
| Narrov                          | v 2 14'- 7'' X 10'- 6'' |

#### **TOP VIEW**

120 籄 <<u>−</u>154" • D 126" 置 173" 4 > 126'