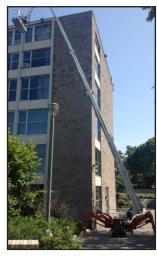

# **100-47SJ**

#### CAPABILITY

- 100' working height
- 47' horizontal reach
- 440 lbs lift capacity
- Triple position swing-out outriggers