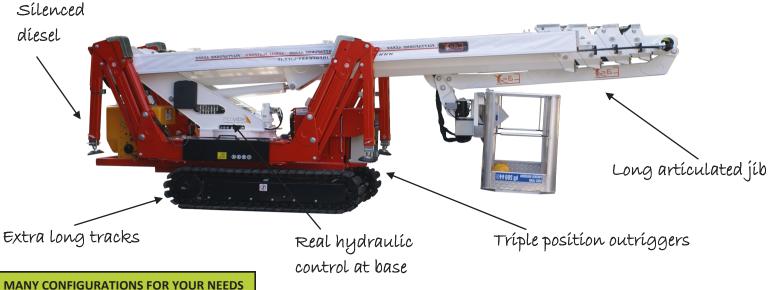

# **100-47SJ**

#### CAPABILITY

- 100' working height
- 47' horizontal reach
- 440 lbs lift capacity
- Triple position swing-out outriggers

### STANDARD FEATURES

- Wireless remote control
- Outriggers control from wireless remote
- Lightweight aluminum detachable basket
- Hydraulic basket rotator
- Movement alarm
- Long travel outriggers

- AC power to basket
- Air-Water line to basket
- Proportional controls
- Hour meter
- Manual emergency descent system

#### SAFETY

- Basket anti over-load redundant sensors
- Active envelope stability management system with redundant sensors
- Easy to read operational pilot lamps
- Wind safe up to 28Mph (45Kph)
- Solid state simple electrical components
- Proportional hydraulic joystick controls for intuitive and precise boom movements
- Smooth and automatic basket leveling
- Harness anchor points

# RELIABILITY

• High tensile steel boom Domex SSAB

• High speed operational boom

- Standard high quality components like Sauer Danfoss, Telemecanique, Finder
- External power track for easier inspection and replacement of components

Standard boom raising enable while driving

- External adjustable telescopic boom wear pads; no shimming required
- Greasable fittings in all pivot points
- High quality powder coat paint