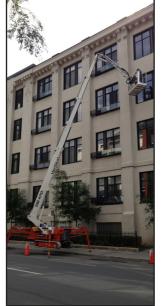

# **100-47SJ**

#### CAPABILITY

- 100' working height
- 47' horizontal reach
- 440 lbs lift capacity
- Triple position swing-out outriggers