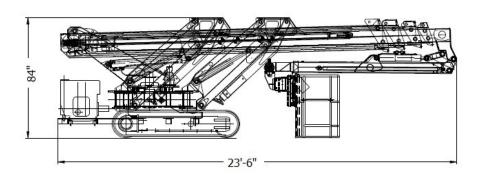

| DIMENSIONS                     |             |                   |  |  |
|--------------------------------|-------------|-------------------|--|--|
| Working height                 |             | 116′              |  |  |
| Basket capacity at full height |             | 440 lbs           |  |  |
| Maximum horizontal side reach  |             |                   |  |  |
|                                | with 175lbs | 52'- 0"           |  |  |
|                                | with 265lbs | 50'- 0"           |  |  |
|                                | with 440lbs | 47'- 7"           |  |  |
| • Length                       |             | 23'- 6"           |  |  |
| Minimum width                  |             | 55"               |  |  |
| Basket dimensions (L x W x H)  |             | 79" x 28"         |  |  |
| Turret rotation                |             | 360 degrees       |  |  |
| Max slope travel ability       |             | 17 Deg or 32%     |  |  |
| Outriggers footprint           |             |                   |  |  |
|                                | Standard    | 17'-0'' x 17'-0'' |  |  |
|                                | Narrow      | 12'-11" X 20'     |  |  |

### SIDE VIEW

• Total weight diesel

14 330 lbs

## TOP VIEW