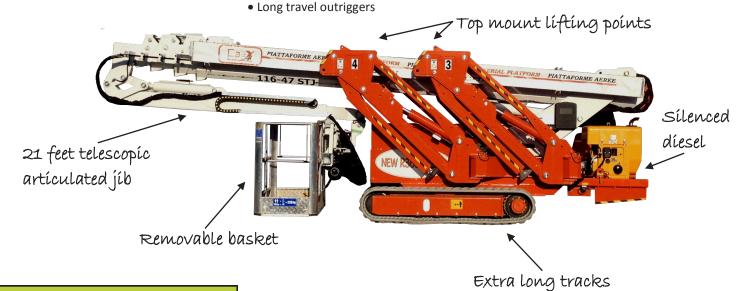

#### **CAPABILITY**

- 116' working height
- 52' horizontal reach
- 440 lbs lift capacity
- Multiple position swing-out outriggers

#### STANDARD FEATURES

- Wireless remote control
- Outriggers control from wireless remote
- · Lightweight aluminum detachable basket
- Hydraulic basket rotator
- Movement alarm
- Air-Water line to basket

#### **PRODUCTIVITY**

- Top mount lifting points
- Variable outriggers pattern for adaptability
- High departure angle for climbing
- High speed operational boom
- Standard boom raising enable while driving
- Extra long telescopic jib for hard to reach areas

#### **RELIABILITY**

- High tensile steel boom Domex SSAB
- Standard high quality components like Sauer Danfoss, Telemecanique, Finder
- External power track for easier inspection and replacement of components
- External adjustable telescopic boom wear pads; no shimming required
- Greasable fittings in all pivots points
- High quality powder coat paint