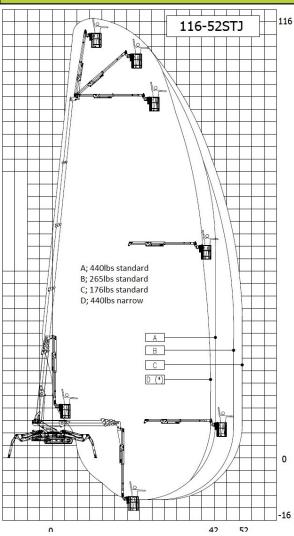

## 116-52STJ

## **WORKING AREA**

| n                | 4          | 2 | 52         |
|------------------|------------|---|------------|
| <del></del>      | 204" —     | - |            |
|                  |            |   |            |
|                  |            | 2 | )          |
| 0                | 100*       |   | $\bigcirc$ |
|                  | 120*       | / |            |
|                  |            |   |            |
|                  |            |   |            |
|                  |            | ) | - "52"     |
| 204              |            | 1 | -15        |
|                  | U#L        | J |            |
|                  | # 1        |   |            |
| /X \             | 88.        |   |            |
|                  | 120        |   |            |
| ΙΨ_/             |            | \ | Ψ          |
| <del>'   0</del> | 401        | C | )          |
| H-               | 240" ————— |   | -          |

| DIMENSIONS                     |             |                   |  |  |
|--------------------------------|-------------|-------------------|--|--|
| Working height                 |             | 116′              |  |  |
| Basket capacity at full height |             | 440 lbs           |  |  |
| Maximum horizontal side reach  |             |                   |  |  |
|                                | with 175lbs | 52'- 0"           |  |  |
|                                | with 265lbs | 50'- 0"           |  |  |
|                                | with 440lbs | 47'- 7"           |  |  |
| • Length                       |             | 23'- 6"           |  |  |
| Minimum width                  |             | 55"               |  |  |
| Basket dimensions (L x W x H)  |             | 79" x 28"         |  |  |
| Turret rotation                |             | 360 degrees       |  |  |
| Max slope travel ability       |             | 17 Deg or 32%     |  |  |
| Outriggers footprint           |             |                   |  |  |
|                                | Standard    | 17'-0'' x 17'-0'' |  |  |
|                                | Narrow      | 12'-11" X 20'     |  |  |