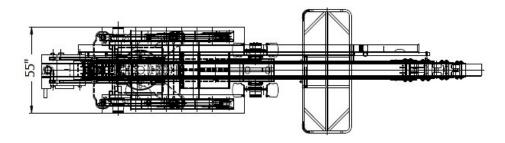

| DIMENSIONS                     |             |                   |  |  |
|--------------------------------|-------------|-------------------|--|--|
| Working height                 |             | 116′              |  |  |
| Basket capacity at full height |             | 440 lbs           |  |  |
| Maximum horizontal side reach  |             |                   |  |  |
|                                | with 175lbs | 52'- 0"           |  |  |
|                                | with 265lbs | 50'- 0"           |  |  |
|                                | with 440lbs | 47'- 7"           |  |  |
| • Length                       |             | 23'- 6"           |  |  |
| Minimum width                  |             | 55"               |  |  |
| Basket dimensions (L x W x H)  |             | 79" x 28"         |  |  |
| Turret rotation                |             | 360 degrees       |  |  |
| Max slope travel ability       |             | 17 Deg or 32%     |  |  |
| Outriggers footprint           |             |                   |  |  |
|                                | Standard    | 17'-0'' x 17'-0'' |  |  |
|                                | Narrow      | 12'-11" X 20'     |  |  |

## TOP VIEW