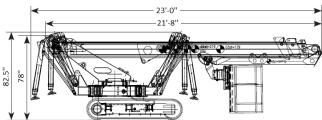

# 85-42SJ

| DIMENSIONS                         |                            |  |
|------------------------------------|----------------------------|--|
| <ul> <li>Working height</li> </ul> | 85'                        |  |
| • Basket capacity at full height   | 440 lbs                    |  |
| Maximum horizontal side reach      |                            |  |
| with 26                            | 5lbs 42'- 0"               |  |
| with 44                            | 0lbs 40'- 0"               |  |
| • Length                           | 21'- 8"                    |  |
| Minimum width                      | 55"                        |  |
| • Basket dimensions (L x W x H)    | 79" x 28"                  |  |
| Turret rotation                    | 360 degrees                |  |
| Max slope travel ability           | 17 Deg or 32%              |  |
| Outriggers footprint               |                            |  |
| Sta                                | andard 12'- 6" x 12'- 6"   |  |
| Na                                 | rrow 1 10'- 6'' X 14'- 7'' |  |
| Na                                 | rrow 2 14'- 7" X 10'- 6"   |  |
| • Total weight diesel              | 10 582 lbs                 |  |

### **SIDE VIEW**