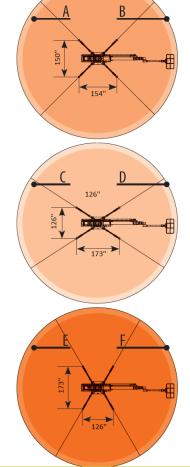

### Triple position outriggers

# 85-42SJ

| DIMENSIONS                         |                            |  |
|------------------------------------|----------------------------|--|
| <ul> <li>Working height</li> </ul> | 85'                        |  |
| • Basket capacity at full height   | 440 lbs                    |  |
| Maximum horizontal side reach      |                            |  |
| with 26                            | 5lbs 42'- 0"               |  |
| with 44                            | 0lbs 40'- 0"               |  |
| • Length                           | 21'- 8"                    |  |
| Minimum width                      | 55"                        |  |
| • Basket dimensions (L x W x H)    | 79" x 28"                  |  |
| Turret rotation                    | 360 degrees                |  |
| Max slope travel ability           | 17 Deg or 32%              |  |
| Outriggers footprint               |                            |  |
| Sta                                | andard 12'- 6" x 12'- 6"   |  |
| Na                                 | rrow 1 10'- 6'' X 14'- 7'' |  |
| Na                                 | rrow 2 14'- 7" X 10'- 6"   |  |
| • Total weight diesel              | 10 582 lbs                 |  |

#### **TOP VIEW**