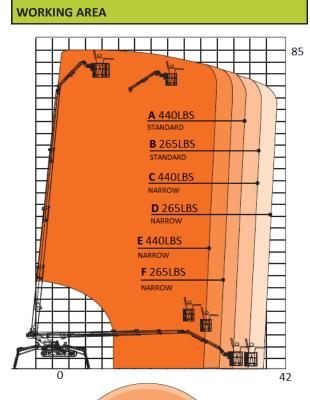

# 85-42SJ

#### CAPABILITY

- 85' working height
- 42' horizontal reach
- 440 lbs lift capacity
- Triple position swing-out outriggers

# 85-42SJ

| DIMENSIONS                         |                            |  |
|------------------------------------|----------------------------|--|
| <ul> <li>Working height</li> </ul> | 85'                        |  |
| • Basket capacity at full height   | 440 lbs                    |  |
| Maximum horizontal side reach      |                            |  |
| with 26                            | 5lbs 42'- 0"               |  |
| with 44                            | 0lbs 40'- 0"               |  |
| • Length                           | 21'- 8"                    |  |
| Minimum width                      | 55"                        |  |
| • Basket dimensions (L x W x H)    | 79" x 28"                  |  |
| Turret rotation                    | 360 degrees                |  |
| Max slope travel ability           | 17 Deg or 32%              |  |
| Outriggers footprint               |                            |  |
| Sta                                | andard 12'- 6" x 12'- 6"   |  |
| Na                                 | rrow 1 10'- 6'' X 14'- 7'' |  |
| Na                                 | rrow 2 14'- 7" X 10'- 6"   |  |
| • Total weight diesel              | 10 582 lbs                 |  |