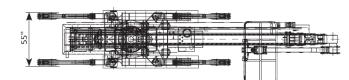

# 85-42SJ

| DIMENSIONS                         |                            |  |
|------------------------------------|----------------------------|--|
| <ul> <li>Working height</li> </ul> | 85'                        |  |
| • Basket capacity at full height   | 440 lbs                    |  |
| Maximum horizontal side reach      |                            |  |
| with 26                            | 5lbs 42'- 0"               |  |
| with 44                            | 0lbs 40'- 0"               |  |
| • Length                           | 21'- 8"                    |  |
| Minimum width                      | 55"                        |  |
| • Basket dimensions (L x W x H)    | 79" x 28"                  |  |
| Turret rotation                    | 360 degrees                |  |
| Max slope travel ability           | 17 Deg or 32%              |  |
| Outriggers footprint               |                            |  |
| Sta                                | andard 12'- 6" x 12'- 6"   |  |
| Na                                 | rrow 1 10'- 6'' X 14'- 7'' |  |
| Na                                 | rrow 2 14'- 7" X 10'- 6"   |  |
| • Total weight diesel              | 10 582 lbs                 |  |

#### **TOP VIEW**