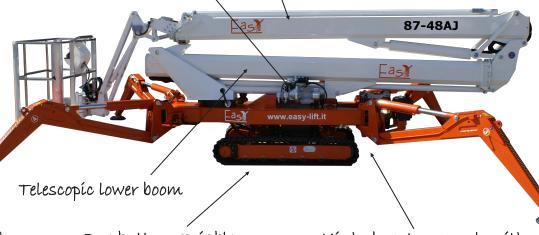

Triple telescope upperboom

12Volts standard

electrical components

\

**PRODUCTIVITY** 

- Top mount lifting points for crane
- Tie down anchor points
- Reversible articulated jib @ 507 lbs
- High departure angle for climbing
- High 14 inches ground clearance
- High speed operational booms
- Standard jib raising enable while driving
- 360° turret rotation
- Double speed pumps for faster drive and boom movements

One button variable width tracked carriage

High departure angle with 6 1/2 feet long tracks