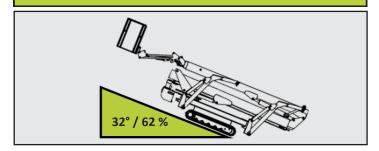

## **DIMENSIONS**

| Working height                       |                 | 87'             |
|--------------------------------------|-----------------|-----------------|
| Horizontal side reach @265lbs        |                 | 48'             |
| @ 507lbs                             |                 | 42'             |
| Basket capacity at full height       |                 | 507 lbs         |
| Overall width carriage retracted     |                 | 35"             |
| width carriage extended              |                 | 51"             |
| Below ground outreach                |                 | Minus 25'       |
| Minimum length                       | without basket  | 19'-7"          |
|                                      | travel position | 22'- 3"         |
| Ground clearance                     |                 | 14"             |
| Overall height with tracks retracted |                 | 78''            |
| with tracks extended                 |                 | 84''            |
| Articulated jib length               |                 | 5'              |
| Aticulated jib motion                |                 | -80° / + 60°    |
| Basket dimensions                    | Aluminum        | 55" x 28"       |
|                                      | One man fiber   | 30" x 28"       |
|                                      | Two men fiber   | 44" x 28"       |
| Turret rotation                      |                 | 360°            |
| Basket rotation                      |                 | 180°            |
| Max slope travel ability             |                 | 32° or 62 %     |
| Outriggers footprint Standard        |                 | 13'-1" X 19'-4" |
| Outriggers footprint Narrow          |                 | 8'-10" X 22'-4" |
| Total weight diesel                  |                 | 7 934 lbs       |

### **CLIMBING CAPABILITY**