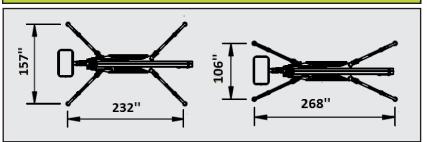

# **OUTRIGGERS SETTING STANDARD AND NARROW**

## **DIMENSIONS**

| Working height                       |                 | 87'             |
|--------------------------------------|-----------------|-----------------|
| Horizontal side reach @265lbs        |                 | 48'             |
| @ 507lbs                             |                 | 42'             |
| Basket capacity at full height       |                 | 507 lbs         |
| Overall width carriage retracted     |                 | 35"             |
| width carriage extended              |                 | 51"             |
| Below ground outreach                |                 | Minus 25'       |
| Minimum length                       | without basket  | 19'-7"          |
|                                      | travel position | 22'- 3"         |
| Ground clearance                     |                 | 14"             |
| Overall height with tracks retracted |                 | 78''            |
| with tracks extended                 |                 | 84''            |
| Articulated jib length               |                 | 5'              |
| Aticulated jib motion                |                 | -80° / + 60°    |
| Basket dimensions                    | Aluminum        | 55" x 28"       |
|                                      | One man fiber   | 30" x 28"       |
|                                      | Two men fiber   | 44" x 28"       |
| Turret rotation                      |                 | 360°            |
| Basket rotation                      |                 | 180°            |
| Max slope travel ability             |                 | 32° or 62 %     |
| Outriggers footprint Standard        |                 | 13'-1" X 19'-4" |
| Outriggers footprint Narrow          |                 | 8'-10" X 22'-4" |
| Total weight diesel                  |                 | 7 934 lbs       |