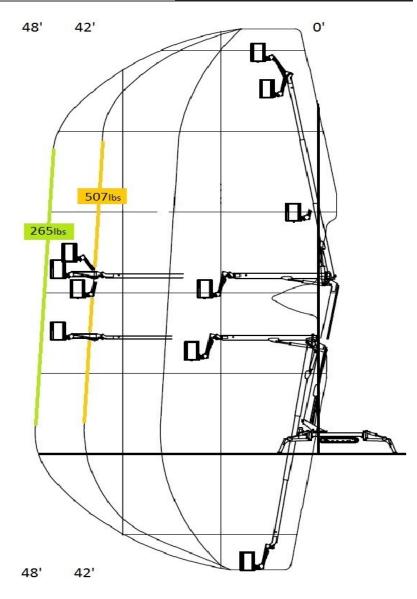

#### **CAPABILITY**

- 87' working height
- 48' horizontal reach with 265 lbs
- 507 lbs lift capacity
- Below ground level reach
- Outriggers set-up in 9 feet alley
- 35 inches total width

## **DIMENSIONS**

| Working height                       |                 | 87'             |
|--------------------------------------|-----------------|-----------------|
| Horizontal side reach @265lbs        |                 | 48'             |
| @ 507lbs                             |                 | 42'             |
| Basket capacity at full height       |                 | 507 lbs         |
| Overall width carriage retracted     |                 | 35"             |
| width carriage extended              |                 | 51"             |
| Below ground outreach                |                 | Minus 25'       |
| Minimum length                       | without basket  | 19'-7"          |
|                                      | travel position | 22'- 3"         |
| Ground clearance                     |                 | 14"             |
| Overall height with tracks retracted |                 | 78''            |
| with tracks extended                 |                 | 84''            |
| Articulated jib length               |                 | 5'              |
| Aticulated jib motion                |                 | -80° / + 60°    |
| Basket dimensions                    | Aluminum        | 55" x 28"       |
|                                      | One man fiber   | 30" x 28"       |
|                                      | Two men fiber   | 44" x 28"       |
| Turret rotation                      |                 | 360°            |
| Basket rotation                      |                 | 180°            |
| Max slope travel ability             |                 | 32° or 62 %     |
| Outriggers footprint Standard        |                 | 13'-1" X 19'-4" |
| Outriggers footprint Narrow          |                 | 8'-10" X 22'-4" |
| Total weight diesel                  |                 | 7 934 lbs       |