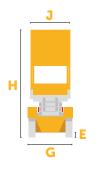

#### **PRO SERIES**

SELF-PROPELLED MOBILE ELEVATED WORK PLATFORM

| DIM                                | IENSIONS                           |           |           |  |
|------------------------------------|------------------------------------|-----------|-----------|--|
| A                                  | Working Height (Indoor)            | 20 ft     | 6.1 m     |  |
|                                    | Working Height (Outdoor)           | 16.5 ft   | 5.0 m     |  |
| В                                  | Platform Height Max (Indoor)       | 14 ft     | 4.3 m     |  |
|                                    | Platform Height Max (Outdoor)      | 10.5 ft   | 3.2 m     |  |
| C                                  | Platform Height Min                | 28 in     | 71.1 cm   |  |
| D                                  | Ground Clearance Elevated          | 0.3 in    | 0.8 cm    |  |
| E                                  | Ground Clearance Lowered           | 3.0 in    | 7.6 cm    |  |
| F                                  | Overall Length w/step              | 69.5 in   | 176.6 cm  |  |
| G                                  | Overall Width                      | 30 in     | 76.2 cm   |  |
| Н                                  | Stowed Height                      | 71 in     | 180.3 cm  |  |
| - 1                                | Platform Length                    | 60 in     | 152.4 cm  |  |
| J                                  | Platform Width                     | 24 in     | 61.0 cm   |  |
| K                                  | Platform Extension                 | 30 in     | 76.2 cm   |  |
| SPECIFICATIONS                     |                                    |           |           |  |
| Platform Capacity                  |                                    | 700 lbs   | 318 kg    |  |
| Rated Occupancy                    |                                    | 1 Person  |           |  |
| Extension Capacity                 |                                    | 250 lbs   | 113 kg    |  |
| Weight                             |                                    | 1780 lbs  | 807 kg    |  |
| Gradeability                       |                                    | 30%       |           |  |
| Inside Turn Radius                 |                                    | 8 in      | 20.3 cm   |  |
| Drive Speed Raised (Proportional)  |                                    | 0.7 mph   | 0.3 m/s   |  |
| Drive Speed Lowered (Proportional) |                                    | 2.5 mph   | 1.1 m/s   |  |
| Lift Speed Up/Down                 |                                    | 21/20 sec |           |  |
| Power Source                       |                                    | 24V       | 24V DC    |  |
| Tires                              |                                    | 4/12 in   | 4/30.5 cm |  |
| Wheel Load Min                     |                                    | 97.5 psi  | 672.2 kPa |  |
| Whe                                | eel Load at 500 lbs Capacity       | 114.1 psi | 786.7 kPa |  |
| Whe                                | eel Load Max (at 700 lbs Capacity) | 120.7 psi | 832.2 kPa |  |
|                                    |                                    |           |           |  |