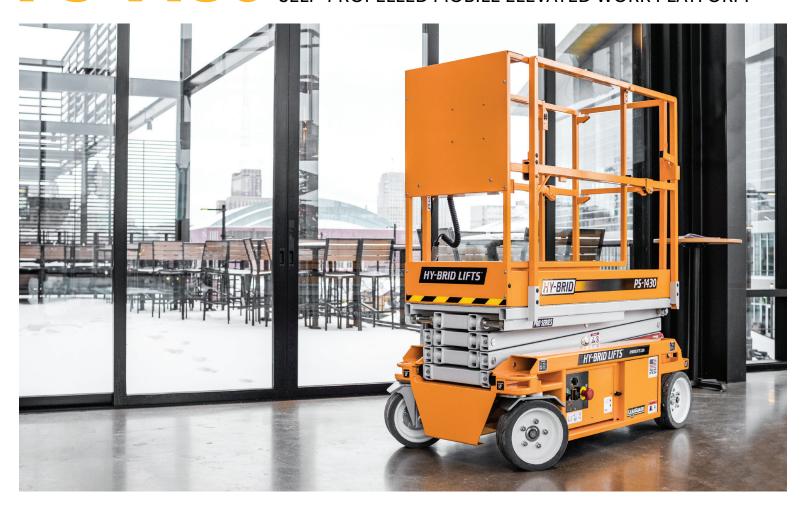

# PS-1430 PRO SERIES SELF-PROPELLED MOBILE ELEVATED WORK PLATFORM

## THE PROFESSIONAL TRADES LIFT OF CHOICE TO ACCESS MORE JOBS...

#### STANDARD FEATURES

- Proportional Controls
- ▶ Electric Drive and Steer
- ▶ 110V-AC Power-to-Platform
- ▶ LeakGuard™ Ready
- ▶ Indoor/Outdoor Operation Settings
- Horn
- Maintenance Charger
- ▶ Intelligent Control System
- Manual Decent Pull Cable
- Dual Maintenance Locks
- Active Tilt Alarm
- Active Load Sensing
- ▶ Low Floor Load Pressures

- Pothole Protection
- ▶ Fork Lift Pockets
- ▶ 8 in Inside Turn Radius
- ▶ Easy Glide Slide Out Extension
- > 30% Gradeability
- ▶ Solid Rubber, Non-Marking Wheels
- Default Upper Control Setting
- ▶ No Folding Rails Needed
- ▶ Recessed Charger and Power-to-Platform Outlets in Base
- ▶ Cantilever Gate
- 2 Year Parts Warranty
- ▶ 5 Year Structural Warranty