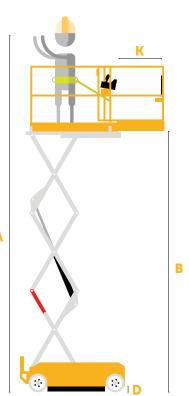

#### **PRO SERIES**

SELF-PROPELLED MOBILE ELEVATED WORK PLATFORM

| DIM                                | IENSIONS                           |           |           |  |
|------------------------------------|------------------------------------|-----------|-----------|--|
| A                                  | Working Height (Indoor)            | 20 ft     | 6.1 m     |  |
|                                    | Working Height (Outdoor)           | 16.5 ft   | 5.0 m     |  |
| В                                  | Platform Height Max (Indoor)       | 14 ft     | 4.3 m     |  |
|                                    | Platform Height Max (Outdoor)      | 10.5 ft   | 3.2 m     |  |
| C                                  | Platform Height Min                | 28 in     | 71.1 cm   |  |
| D                                  | Ground Clearance Elevated          | 0.3 in    | 0.8 cm    |  |
| E                                  | Ground Clearance Lowered           | 3.0 in    | 7.6 cm    |  |
| F                                  | Overall Length w/step              | 69.5 in   | 176.6 cm  |  |
| G                                  | Overall Width                      | 30 in     | 76.2 cm   |  |
| Н                                  | Stowed Height                      | 71 in     | 180.3 cm  |  |
| - 1                                | Platform Length                    | 60 in     | 152.4 cm  |  |
| J                                  | Platform Width                     | 24 in     | 61.0 cm   |  |
| K                                  | Platform Extension                 | 30 in     | 76.2 cm   |  |
| SPECIFICATIONS                     |                                    |           |           |  |
| Platform Capacity                  |                                    | 700 lbs   | 318 kg    |  |
| Rated Occupancy                    |                                    | 1 Person  |           |  |
| Extension Capacity                 |                                    | 250 lbs   | 113 kg    |  |
| Weight                             |                                    | 1780 lbs  | 807 kg    |  |
| Gradeability                       |                                    | 30%       |           |  |
| Inside Turn Radius                 |                                    | 8 in      | 20.3 cm   |  |
| Drive Speed Raised (Proportional)  |                                    | 0.7 mph   | 0.3 m/s   |  |
| Drive Speed Lowered (Proportional) |                                    | 2.5 mph   | 1.1 m/s   |  |
| Lift Speed Up/Down                 |                                    | 21/20 sec |           |  |
| Power Source                       |                                    | 24V       | 24V DC    |  |
| Tires                              |                                    | 4/12 in   | 4/30.5 cm |  |
| Wheel Load Min                     |                                    | 97.5 psi  | 672.2 kPa |  |
| Whe                                | eel Load at 500 lbs Capacity       | 114.1 psi | 786.7 kPa |  |
| Whe                                | eel Load Max (at 700 lbs Capacity) | 120.7 psi | 832.2 kPa |  |
|                                    |                                    |           |           |  |