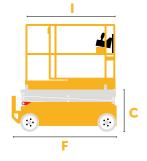

#### **PRO SERIES**

SELF-PROPELLED MOBILE ELEVATED WORK PLATFORM

| DIM                                | IENSIONS                           |           |           |  |
|------------------------------------|------------------------------------|-----------|-----------|--|
| A                                  | Working Height (Indoor)            | 20 ft     | 6.1 m     |  |
|                                    | Working Height (Outdoor)           | 16.5 ft   | 5.0 m     |  |
| В                                  | Platform Height Max (Indoor)       | 14 ft     | 4.3 m     |  |
|                                    | Platform Height Max (Outdoor)      | 10.5 ft   | 3.2 m     |  |
| C                                  | Platform Height Min                | 28 in     | 71.1 cm   |  |
| D                                  | Ground Clearance Elevated          | 0.3 in    | 0.8 cm    |  |
| E                                  | Ground Clearance Lowered           | 3.0 in    | 7.6 cm    |  |
| F                                  | Overall Length w/step              | 69.5 in   | 176.6 cm  |  |
| G                                  | Overall Width                      | 30 in     | 76.2 cm   |  |
| Н                                  | Stowed Height                      | 71 in     | 180.3 cm  |  |
| - 1                                | Platform Length                    | 60 in     | 152.4 cm  |  |
| J                                  | Platform Width                     | 24 in     | 61.0 cm   |  |
| K                                  | Platform Extension                 | 30 in     | 76.2 cm   |  |
| SPECIFICATIONS                     |                                    |           |           |  |
| Platform Capacity                  |                                    | 700 lbs   | 318 kg    |  |
| Rated Occupancy                    |                                    | 1 Person  |           |  |
| Extension Capacity                 |                                    | 250 lbs   | 113 kg    |  |
| Weight                             |                                    | 1780 lbs  | 807 kg    |  |
| Gradeability                       |                                    | 30%       |           |  |
| Inside Turn Radius                 |                                    | 8 in      | 20.3 cm   |  |
| Drive Speed Raised (Proportional)  |                                    | 0.7 mph   | 0.3 m/s   |  |
| Drive Speed Lowered (Proportional) |                                    | 2.5 mph   | 1.1 m/s   |  |
| Lift Speed Up/Down                 |                                    | 21/20 sec |           |  |
| Power Source                       |                                    | 24V       | 24V DC    |  |
| Tires                              |                                    | 4/12 in   | 4/30.5 cm |  |
| Wheel Load Min                     |                                    | 97.5 psi  | 672.2 kPa |  |
| Whe                                | eel Load at 500 lbs Capacity       | 114.1 psi | 786.7 kPa |  |
| Whe                                | eel Load Max (at 700 lbs Capacity) | 120.7 psi | 832.2 kPa |  |
|                                    |                                    |           |           |  |