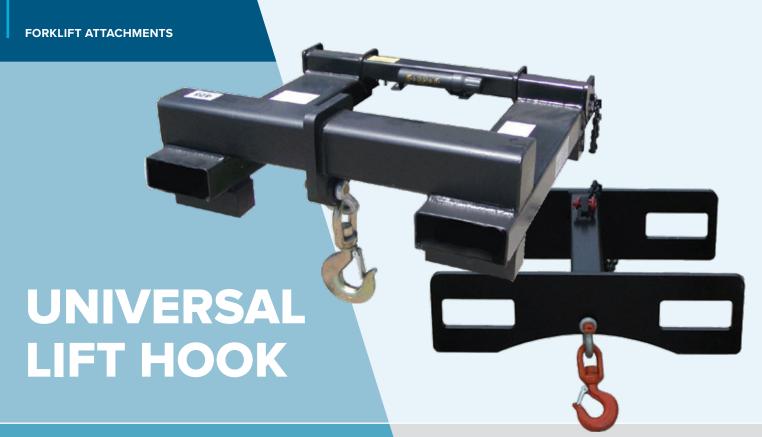

Don't risk an OSHA citation with straps, cables or chains around bare forks. Lift suspended loads safely and securely with a Star Industries universal lift hook. Suitable for both straight-mast and extendable-reach forklifts, this lift hook has been designed to utilize the full capacity of your forklift.

- Includes heavy-duty swivel hook with latch and bolted anchor shackle
- Easily slides on the forks and is pinned behind the heel for fast and easy securement
  - Can be used with straight-mask and extendable-reach forklifts
    - Rugged heavy duty construction for increased durability and long life
      - Safety chain included for additional security