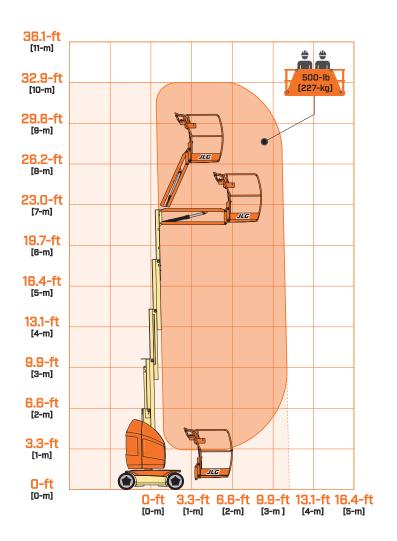

### **KEY SPECS**

Platform Height 26-ft 6-in / 8.10-m

Horizontal Outreach 8-ft 8-in / 2.64-m

#### Up and Over Reach 21-ft 4-in / 6.51-m Platform Capacity

500-lb / 227-kg

## REACH DIAGRAM

We provide coverage for one (1) full year, and cover all specified major structural components for five (5) years. Due to continuous product improvements, we reserve the right to make specification and/or equipment changes without prior notification. This machine meets or exceeds applicable ANSI and CSA requirements based on machine configuration as originally manufactured for intended applications. Please reference the serial number plate on the machine for additional information.