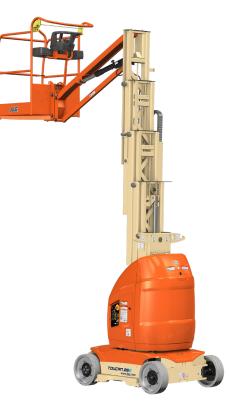

## **KEY FEATURES**

- Reach up and over obstacles in tight spaces with a vertical telescopic mast with a jib.
- Equipped for indoor jobs with standard non-marking tires and efficient electric power, and for outdoor work with 25% gradeability.
- Unmatched positioning capabilities with a 345 degree rotating mast.
- Optimum battery life and more duty cycles with AC direct electric drive.

# STANDARD SPECIFICATIONS