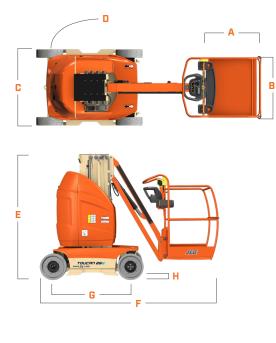

## DIMENSIONS

All dimensions are approximate

| Α. | Platform Width   | 36-in / 0.90-m                |
|----|------------------|-------------------------------|
| В. | Platform Length  | 28-in / 0.70-m                |
| C. | Machine Width    | 3-ft 3-in / 0.99-m            |
| ۵. | Tailswing        | 4.7-in / 12-cm                |
| Ε. | Machine Height   | 6-ft 5-in / 1.99-m            |
| Ε. | Machine Length   | 9-ft 3-in / 2.82-m (Drop Bar) |
| G. | Wheelbase        | 3-ft 9-in / 1.20-m            |
| н. | Ground Clearance | 3.9-in / 10-cm                |
|    |                  |                               |